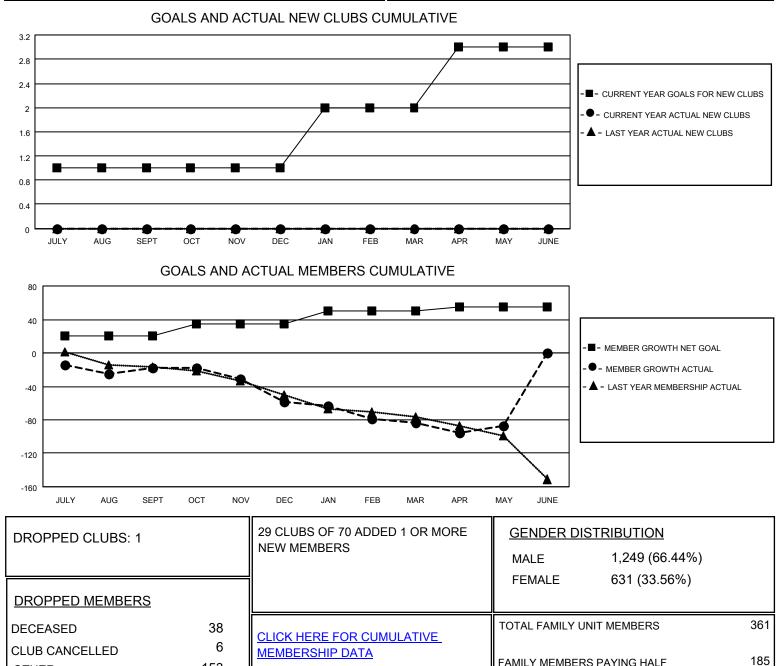

## LOCATION KENTUCKY

DIstrict 43 K

Results as of: 5/31/2021

| Clubs                 |               |           |               | Members               |                        |                         |                                                    |
|-----------------------|---------------|-----------|---------------|-----------------------|------------------------|-------------------------|----------------------------------------------------|
| RESULTS FOR 2020-2021 |               |           |               | RESULTS FOR 2020-2021 |                        |                         |                                                    |
| QUARTER               | NEW CLUB GOAL | NEW CLUBS | DROPPED CLUBS | QUARTER MEME          | BER GROWTH NET<br>GOAL | MEMBER GROWTH<br>ACTUAL | DROPPED<br>MEMBERS ACTUAL<br>(including transfers) |
| JULY/AUG/SEPT         | 1             | 0         | 0             | JULY/AUG/SEPT         | 20                     | 20                      | 34                                                 |
| OCT/NOV/DEC           | 0             | 0         | 0             | OCT/NOV/DEC           | 15                     | 31                      | 69                                                 |
| JAN/FEB/MAR           | 1             | 0         | 1             | JAN/FEB/MAR           | 15                     | 25                      | 47                                                 |
| APR/MAY/JUNE          | 1             | 0         | 0             | APR/MAY/JUNE          | 5                      | 47                      | 47                                                 |

OTHER

TOTAL

© Copyright 2021, Lions Clubs International, All Rights Reserved.

153

197

FAMILY MEMBERS PAYING HALF

DUES